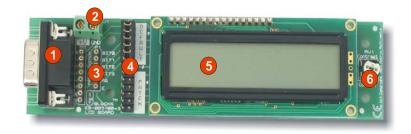

- 1 E-blocks connector
- 2 Power connector3 Patch system
- 4 Connection selection blocks
- 5 LCD display
- 6 Contrast control